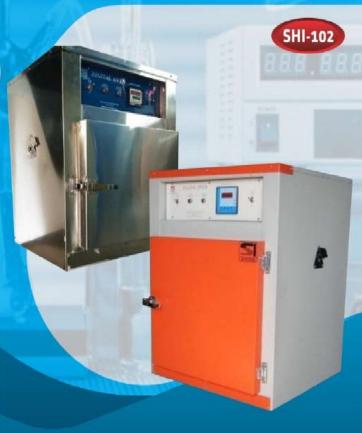

## LABORATORY OVEN (UNIVERSAL MEMMERT TYPE)

Double walled construction. Inner chamber made of anodized Aluminum / S.Steel. Outer body made of mild steel is powder coated/painted. Temperature thermostatically controlled by hydraulic thermostat from 50°C-250°C. Elements are at the bottom and sides. Built in 'L' shape thermometer. The gap between the inner & outer chamber is filled with high grade glass wool to avoid the thermal losses. Perforated adjustable trays. Two pilot lamp on/off switch. To work on 220/230 V.AC.

## CREATING STANDARDS WITH COMMITMENT TO QUALITY

| Model No. | Inner Chamber (W x D x H) | Volume<br>(Liters) | Load<br>(KW) | Shelves<br>(No's) |
|-----------|---------------------------|--------------------|--------------|-------------------|
| SHI-101a  | 300 x 300 x 300 mm        | 28                 | 1.5          | 2                 |
| SHI-101B  | 355 x 355 x 355 mm        | 43                 | 1.5          | 2                 |
| SHI-101C  | 455 x 455 x 455 mm        | 90                 | 2.0          | 2                 |
| SHI-101D  | 455 x 455 x 605 mm        | 105                | 2.2          | 3                 |
| SHI-101E  | 605 x 605 x 605 mm        | 215                | 2.5          | 3                 |
| SHI-101F  | 605 x 455 x 910 mm        | 240                | 2.5          | 3                 |
| SHI-101G  | 605 x 605 x 910 mm        | 325                | 3.0          | 3                 |